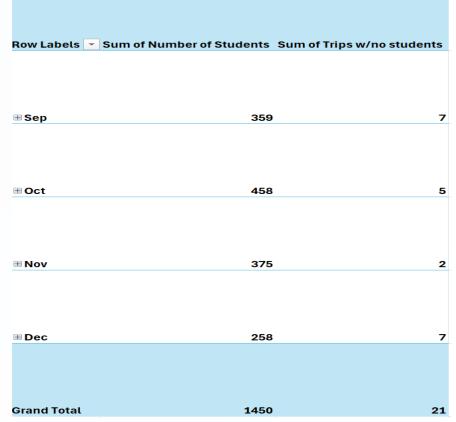

uses back. Do we know numbers for after school participation and if they've changed compared to the last 5-10 years? I'd say more than 5 only because of covid. I'm lucky to live close-by but am wondering if people have made it work with transportation or if kids are missing out?



#### Late Bus – History (2016-17 thru 2024-25)

- 2016-17 thru 2018-19 no late bus service provided
- 2019-20\* late bus service instituted Feb/March 2020 COVID shutdown
- 2020-21 thru 2021-22 no late bus service provided due to continued shutdown and budget concerns
- 2022-23\* late bus service reinstituted
- 2023-24\* late bus service continued
- 2024-25 no late bus service provided due to budget concerns and driver shortage concerns



\* Usage statistics on following slides

## 2019-20 Late Bus Usage Stats





## 2022-23 Late Bus Usage Stats

| Locke          | 276     | 49     |
|----------------|---------|--------|
| H Sep          | 21      |        |
| ⊞ Oct          | 32      | ,<br>I |
|                | 29      |        |
| B Dec          | 25      |        |
| ⊞ Jan          | 38      | 4      |
| = Feb          | 30      | -      |
| ⊞ Mar          | 48      |        |
| H Apr          | 25      |        |
| ⊞ Apr<br>⊞ May | 19      |        |
| ⊞ Jun          | 7       |        |
| New Hope       | 144     | 79     |
|                | 144     | 7      |
| ⊞ Sep<br>⊞ Oct | 14      |        |
|                |         | 14     |
| H Nov          | 13<br>4 | 1      |
| H Dec          | -       | 4      |
| ⊞ Jan          | 28      |        |
| III Feb        | 10      |        |
| ⊞